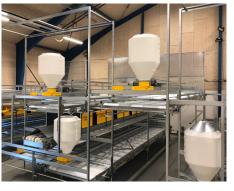

## **FACTS**

System area:

2,94 m<sup>2</sup> per running meter

Nest area:

1,143 m² per running meter

Feed trough:

Up to 4 meters per running meter

Perches:

Up to 15 perches per row

The Combo One Tier is particularly suitable for houses with a low ceiling.

It is also a perfect alternative for classic floor housing for commercial layers with advantages such as automatic manure removal, everything integrated in the system (nests, perches, feed, water), no disassembling during cleaning and optimal use of the floor.











## **FACTS**

System area:

10,25 m<sup>2</sup> per running meter

Nest area:

2,286 m² per running meter

Feed trough:

Up to 10 meters per running meter

Perches:

Up to 48 perches per row

The Combo Plus is suitable for houses where more space is needed.

The Combo Plus is all about optimizing the space in the houses without compromising the Combos many advantages such as openness, freedom of movement, accessibility and unobstructed view.