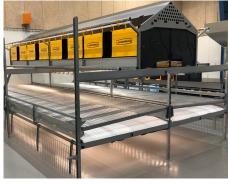

## **FACTS**

System area:

2,94 m<sup>2</sup> per running meter

Nest area:

1,143 m² per running meter

Feed trough:

Up to 4 meters per running meter

Perches:

Up to 15 perches per row

The Combo One Tier is particularly suitable for houses with a low ceiling.

It is also a perfect alternative for classic floor housing for commercial layers with advantages such as automatic manure removal, everything integrated in the system (nests, perches, feed, water), no disassembling during cleaning and optimal use of the floor.