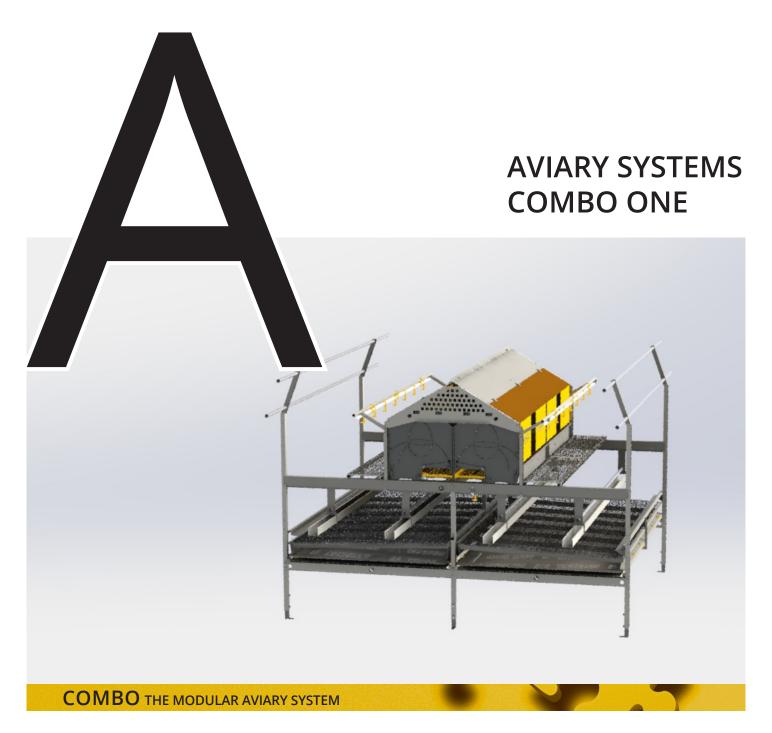

## **FACTS**

System area:

2,94 m<sup>2</sup> per running meter

Nest area:

1,143 m² per running meter

Feed trough:

Up to 4 meters per running meter

Perches:

Up to 15 perches per row

The Combo One Tier is particularly suitable for houses with a low ceiling.

It is also a perfect alternative for classic floor housing for commercial layers with advantages such as automatic manure removal, everything integrated in the system (nests, perches, feed, water), no disassembling during cleaning and optimal use of the floor.