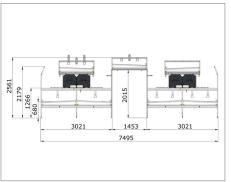

## **FACTS**

System area:

10,25 m<sup>2</sup> per running meter

Nest area:

2,286 m² per running meter

Feed trough:

Up to 10 meters per running meter

Perches:

Up to 48 perches per row

The Combo Plus is suitable for houses where more space is needed.

The Combo Plus is all about optimizing the space in the houses without compromising the Combos many advantages such as openness, freedom of movement, accessibility and unobstructed view.