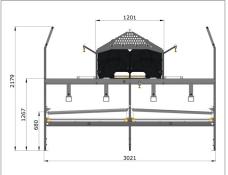

## **FACTS**

System area:

2,94 m<sup>2</sup> per running meter

Nest area:

1,143 m² per running meter

Feed trough:

Up to 4 meters per running meter

Perches:

Up to 15 perches per row

The Combo One Tier is particularly suitable for houses with a low ceiling.

It is also a perfect alternative for classic floor housing for commercial layers with advantages such as automatic manure removal, everything integrated in the system (nests, perches, feed, water), no disassembling during cleaning and optimal use of the floor.