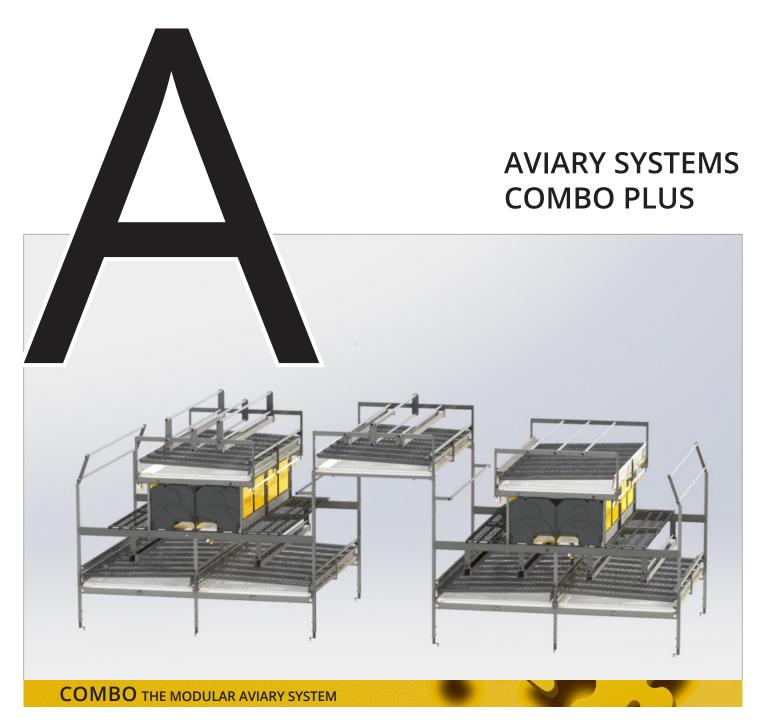

## **FACTS**

System area:

10,25 m<sup>2</sup> per running meter

Nest area:

2,286 m² per running meter

Feed trough:

Up to 10 meters per running meter

Perches:

Up to 48 perches per row

The Combo Plus is suitable for houses where more space is needed.

The Combo Plus is all about optimizing the space in the houses without compromising the Combos many advantages such as openness, freedom of movement, accessibility and unobstructed view.